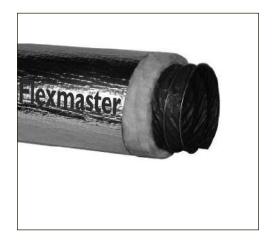

## **FLEX DUCT**

Flexmaster flexible duct sets the standard in quality and dependability. Manufactured without glue or adhesives, the mechanical-locked inner core maintains its shape at all 90° bends and offsets. This flexible duct has the highest performance credentials of any flexible duct. Flexmaster USA's 20 year warranty is unsurpassed in the HVAC ductwork industry.

• UL181 Class 1

• Flame/Smoke: 25/50

• Operating Temp: -20 to +250 F

• Vapor Barrier: ASTM E96, Procedure A

## Flexmaster 8M Flex Duct - R6 Insulation

| Model          | Size |
|----------------|------|
| R68M06         | 6"   |
| R68M08         | 8"   |
| R68M10         | 10"  |
| R68M12         | 12"  |
| R68M14         | 14"  |
| R68M16         | 16"  |
| TYE Wrap B6-50 |      |