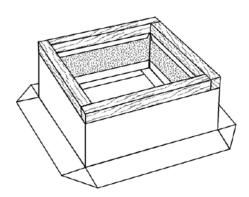

## **ROOF CURBS**

| SF12-12 x 12     |
|------------------|
| SF12-14.5 x 14.5 |
| SF12-17.5 x 17.5 |
| SF12-19.5 x 19.5 |
| SF12-22.5 x 22.5 |
| SF12-26.5 x 26.5 |

- 20 gauge galvanized steel construction
- With 2x2 wood nailer and damper tray
- With 1 1/2" internal insulation
- 12" standard height